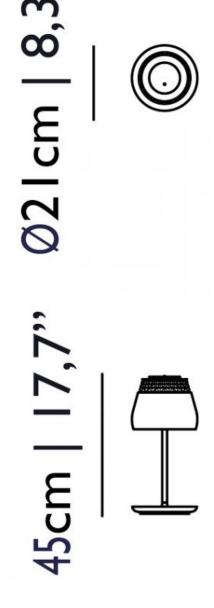

(chromed inside)

#### technical CE



Input voltage:

220-240V ~ 50Hz

Lightsource:

LED

Colour temperature (degrees Kelvin, K) / colour rendering index:

2700K / CRI\_Ra min. 80

**Power consumption:** 

12W

Luminous flux (Lumen, lm).

I I 00lm

Cable length:

1,5m (transparent)

dimmable by push dimmer on top

### cleaning instructions

Can be effectively cleaned using a regular household dust cloth or feather duster. Lightly dust inbetween each component when the lamps are not in use. Moooi recommends always reading the label of any cleaning products you wish to use on or near any item from the Moooi collection. For further information on how to clean this product please contact your nearest Moooi agent or dealer which can be located through our website.

## m o o i

### dimensions