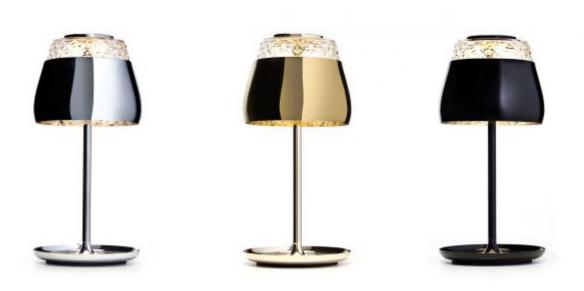

### Valentine Table Lamp

â A magic mirror and the power of crystals transform a simple shell into an endless light bouquet of flowersâ - Marcel Wanders

**Designer** Marcel Wanders

Year of design 201

Material Crystal clear blown glass with chromed, gold plated or lacquered shade, transparent cord and steel cable

#### colours

gold (gold inside)

chromed (chromed inside)

black (chromed inside)

white (chromed inside)