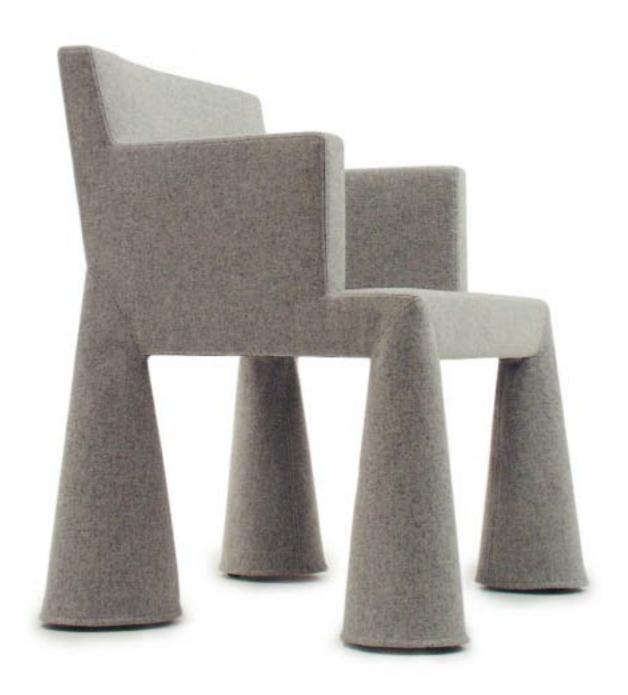

### V.I.P. Chair

The V.I.P. chair was especially designed for the World Expo 2000 in Hanover. The 44 individual, colourful family

DesignerMarcel WandersYear of design2000

Material Upholstered steel frame

#### **Main dimensions**