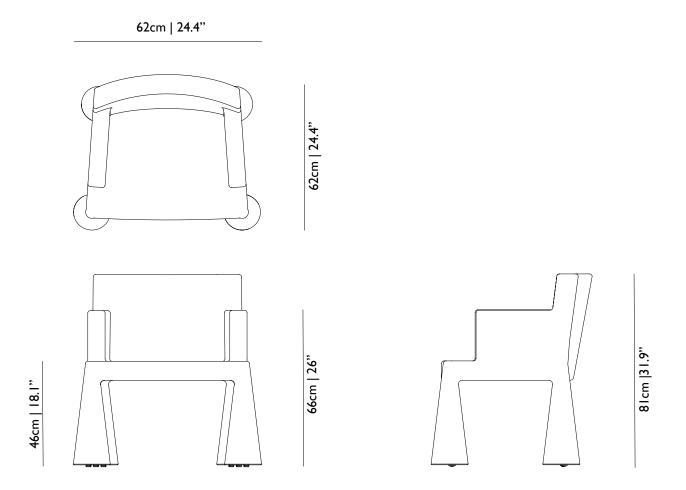

dditional Indoor use only.



#### **Detailing**



The V.I.P. chair has rotating casters for fast mobility.

#### Colour



Kvadrat Divina Melange 180



Kvadrat Divina Melange 120

#### **Fabric selection**

The V.I.P. chair is available in a variety of colours from these fabric collections. Kvadrat Divina, Divina Melange

#### **Packaging**

H 83 cm | 32.7" W 62 cm | 24.4" D 64 cm | 25.2"

Colli I Product weight: 14,5 KG | 31,9 lb With packaging: 16 KG | 35,3 lb

#### **Cleaning Instructions**

The V.I.P. chair should be cleaned with a vacuum cleaner with a small nozzle attachment. For tough stains and other marks please use a trusted stain remover and a soft damp cloth. Always read the label before applying any cleaning product to the V.I.P. chair.

## moooi

#### **Main dimensions**