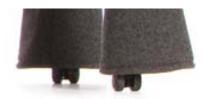

# m o o o i



### V.I.P. Chair

The V.I.P. chair was especially designed for the World Expo 2000 in Hanover. The 44 individual, colourful family

DesignerMarcel WandersYear of design2000

Material Upholstered steel frame

Additional Indoor use only.



#### **Detailing**



The V.I.P. chair has rotating casters for fast mobility.

#### Colour



Kvadrat Divina Melange 180



Kvadrat Divina Melange 120

#### **Fabric selection**

The V.I.P. chair is available in a variety of colours from these fabric collections. Kvadrat Divina, Divina Melange

#### **Packaging**

H 83 cm | 32.7" W 62 cm | 24.4" D 64 cm | 25.2"

Colli I Product weight: 14,5 KG | 31,9 lb With packaging: 16 KG | 35,3 lb

#### **Cleaning Instructions**

The V.I.P. chair should be cleaned with a vacuum cleaner with a small nozzle attachment. For tough stains and other marks please use a trusted stain remover and a soft damp cloth. Always read the label before applying any cleaning product to the V.I.P. chair.

## moooi

#### **Main dimensions**