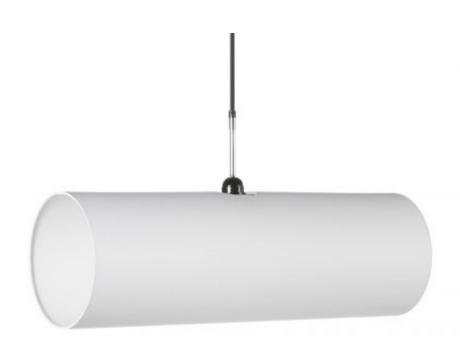

# Tube

Tube is a cheeky light that questions the form of regular lights and challenges the eye to look again.

**Designer** Marcel Wanders

Year of design 1998

Material PVC/viscose laminate on metal frame, chromed steel pendant

#### colours

white

#### technical CE

E27
60 W MAX type A
Cable length 4M (black)
10M cable available on request

Plastic white canopy (white shade) Plastic black canopy (black shade)

#### technical usa canada mexico

E26
60 W MAX type A
Cable length 4M (black)
10M cable available on request

Chrome Canopy