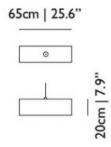

### dimensions

## packaging

H 74 cm | 29.1" W 23 cm | 9.1" D 24.5 cm | 9.6"

Colli 1/I Product weight: 0,9 KG | 2 lb With packaging: 1,5 KG | 3,3 lb