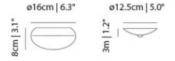

ade) Plastic black canopy (black shade)

#### technical usa canada mexico



E26
60 W MAX type A
Cable length 4M (black)
10M cable available on request



Chrome Canopy

## packaging

H 74 cm | 29.1" W 23 cm | 9.1" D 24.5 cm | 9.6"

Colli 1/I Product weight: 0,9 KG | 2 lb With packaging: 1,5 KG | 3,3 lb

## cleaning instructions

Can be effectively cleaned using a regular household dust cloth or feather duster. Lightly dust inbetween each component when the lamps are not in use. Moooi recommends always reading the label of any cleaning products you wish to use on or near any item from the Moooi collection. For further information on how to clean this product please contact your nearest Moooi agent or dealer which can be located through our website.

# moooi

# m o o o i

### dimensions