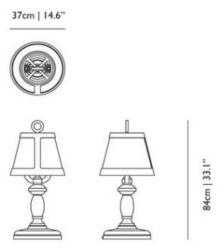

### packaging

H 85 cm | 33.5" W 50 cm | 19.7" D 50 cm | 19.7"

Colli I/I

Product weight: 5,9 KG | 13 lb

With packaging: 9,6 KG | 21,2 lb

#### dimensions