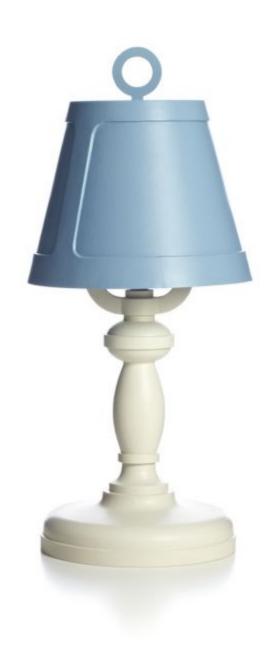

# **Paper Table Lamp Patchwork**

Paper Patchwork by Studio Job is a new member of Moooi's renowned Paper Collection family, which celebrates classic forms and a material with infinite potential: paper.

Designer

Studio Job

Year of design

2012

Material

wood and cardboard, finished with paper, polyurethane (PU) lacquer