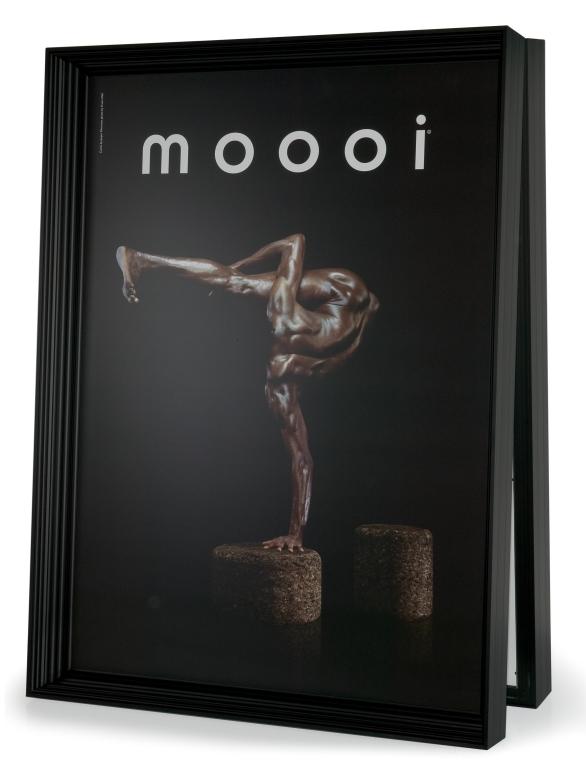

### Frame

This enlarged photo frame is the perfect way to show your most precious photo blown up to real life size.

| Designer       | Marcel Wanders                                |
|----------------|-----------------------------------------------|
| Year of design | 2005                                          |
| Material       | Extruded and anodised aluminium               |
| Additional     | Connection set to put two frames back to back |