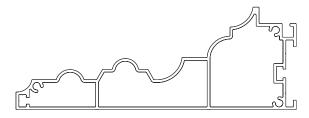

### Detailing

This is the profile of the frame. The frame accomodates the connection set within it's profile.