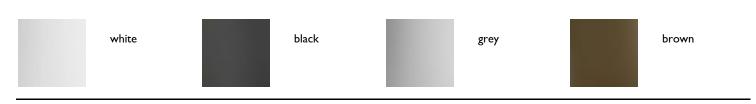

#### **Container Stool New Antiques**

The contemporary, minimalistic table tops meet the rounded, ornamental shapes of its feet creating the perfect fusion between the past and the present, the decorative and the functional. The Container Table New Antiques are available in many different combinations of shapes, sizes and materials.

**Designer** Marcel Wanders

Year of design

Material

2011

PΕ

# moooi

#### colours



#### packaging

H 48 cm | 18.9" W 42 cm | 16.6" D 42 cm | 16.6"

Colli I

Product weight: 5.5 KG | 12,1 lb

With packaging: 6 KG | 13.2 lb

### cleaning instructions

Moooi recommends using a good furniture polish and a soft cloth. Apply generously in layers to the surface and use the cloth to shine. Do not use abraisive fabrics, gently remove tough stains with warm water and a trusted multi-surface cleaner.

## m o o i

#### dimensions