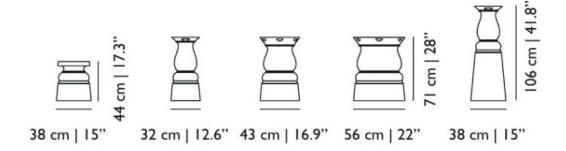

table tops meet the rounded, ornamental shapes of its feet creating the perfect fusion between the past and the present, the decorative and the functional. The Container Table New Antiques are available in many different combinations of shapes, sizes and materials.

**Designer** Marcel Wanders

Year of design

Material

2011

PΕ

# moooi

#### colours



#### packaging

H 48 cm | 18.9" W 42 cm | 16.6" D 42 cm | 16.6"

Colli I

Product weight: 5.5 KG | 12,1 lb

With packaging: 6 KG | 13.2 lb

### cleaning instructions

Moooi recommends using a good furniture polish and a soft cloth. Apply generously in layers to the surface and use the cloth to shine. Do not use abraisive fabrics, gently remove tough stains with warm water and a trusted multi-surface cleaner.

## m o o i

#### dimensions