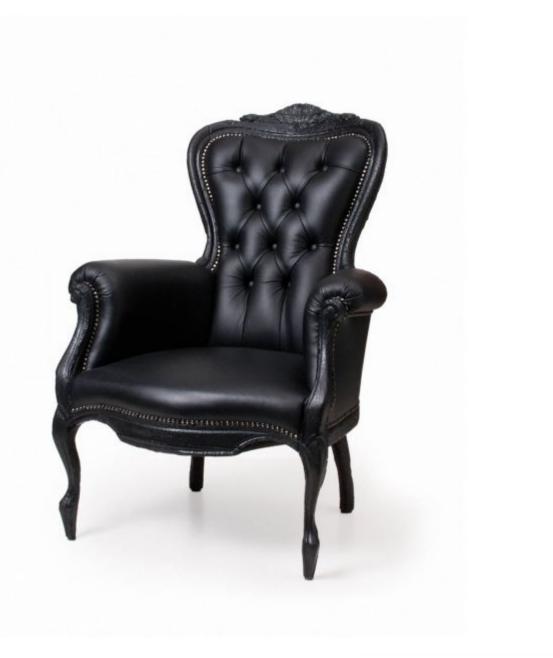

## **Smoke Chair**

Smokechair is part of the Smoke Furniture family. Furniture finished with fire. The beauty and character of burned wood is now captured in a long lasting material, creating the strange sensation of sitting on burnt furniture.

| Designer       | Maarten Baas                                                                             |
|----------------|------------------------------------------------------------------------------------------|
| Year of design | 2002                                                                                     |
| Material       | burnt solid wood, finished with epoxy resin, fire retardant (FR) foam leather upholstery |
| Additional     | Each piece may differ due to the process used for production.                            |
|                |                                                                                          |