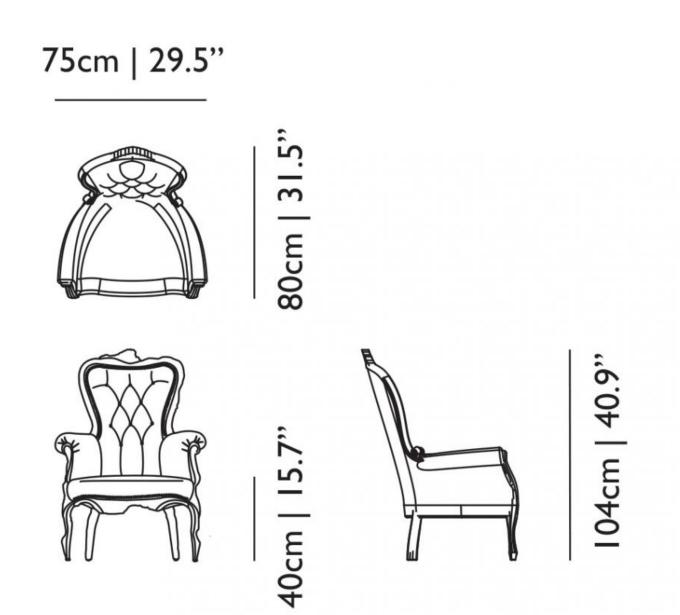

### dimensions

Dimensions: 104x75x80cm | 40.9"x29.5"x31.5" (HxWxD) Seat height: 40cm | 15.7" Seat Dimensions: 25cm - 59cm | 9.8" - 23.2" x 45cm | 17.7" (WxD)