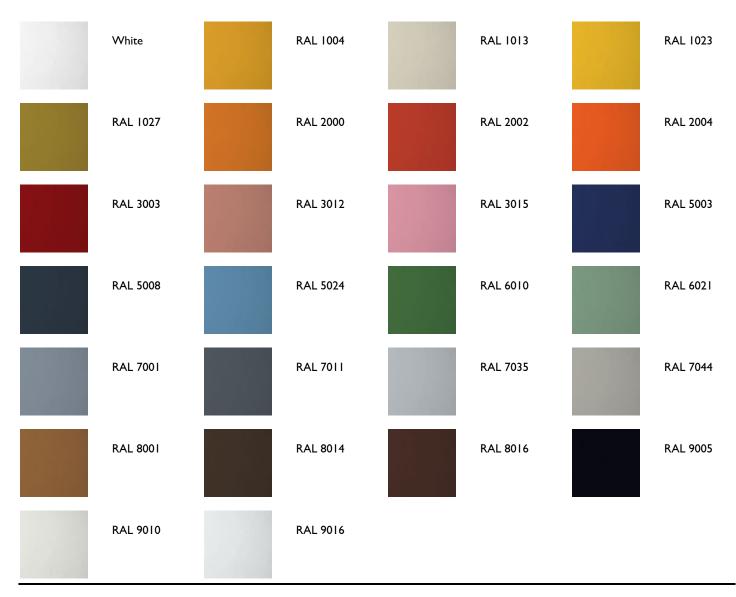

### colours

The RAL colours have been matched as closely as possible. The colour depends on your monitor and printer. Use official RAL Colour Publications for most accurate colour.