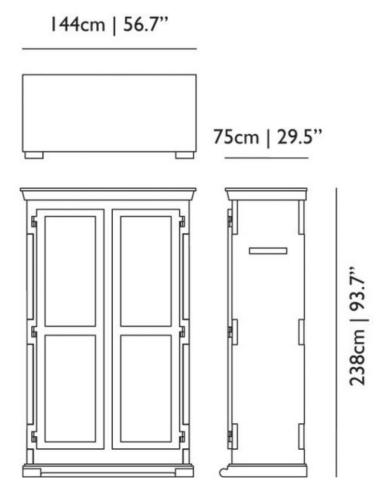

.5" Colli 2/4 Product weight: 28 KG | 61.7lb With packaging:

30 KG | 66.11b

W 67 cm | 26.4" D 15 cm | 5.9" Colli 3/4 Product weight: 35.5 KG | 78.3lb With packaging: 37.5 KG | 82.7lb

H 227 cm | 89.4"

H 227 cm | 89.4" W 142 cm | 55.9" D 19 cm | 7.5"

Colli 4/4

Product weight: 38.5 KG | 84.9lb

With packaging: 41.5 KG | 91.5lb

## cleaning instructions

To clean the Paper furniture you should dust with a dry micro-fibre cloth, feather duster or similar. A damp cloth can also be used to remove dirt and grease. Always read the label of any cleaning products you wish to use on or near any item from the Moooi collection. For further advice on how to clean this product, please contact your nearest Moooi agent/dealer or you can contact our sales team via the website.

# moooi

## dimensions