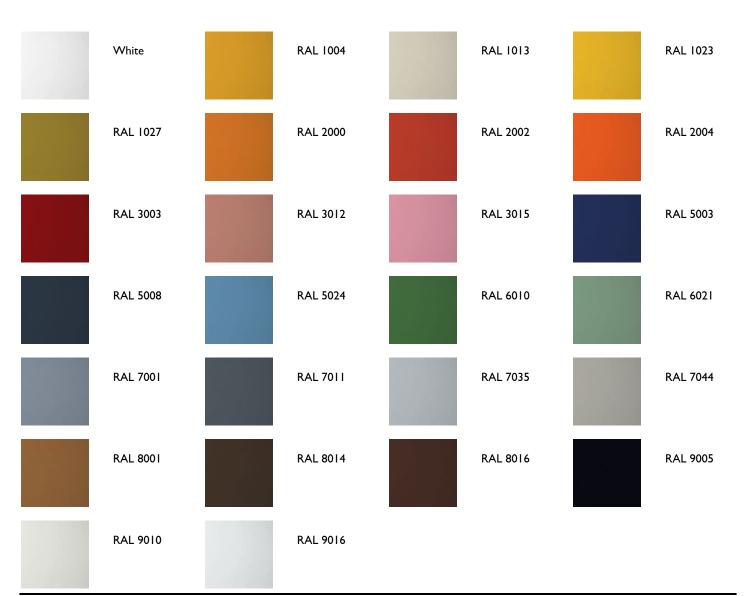

#### colours

The RAL colours have been matched as closely as possible. The colour depends on your monitor and printer. Use official RAL Colour Publications for most accurate colour.