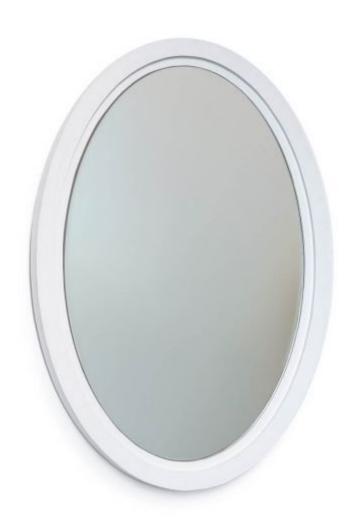

### Paper Mirror

Did the idea of paper furniture ever strike your mind? Inspired by classic icons but manufactured like modern day furniture, this cardboard flat packed furniture collection is an ode to classical style and to the material.

Designer

Studio Job

Year of design

2005

Material

paper, cardboard and honeycomb panels