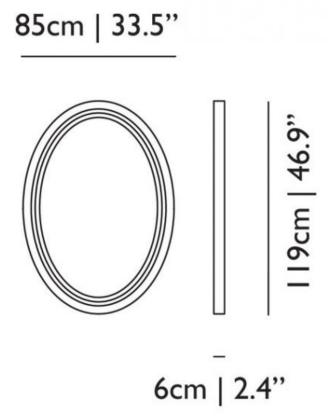

hed as closely as possible. The colour depends on your monitor and printer. Use official RAL Colour Publications for most accurate colour.



# moooi

Updated: 13 Jan, 2015



### packaging

H 125 cm | 49.2" W 94 cm | 37" D 26 cm | 10.2"

Colli I/I

Product weight: 18 KG | 39.7lb

With packaging: 19.5 KG | 43.0lb

### cleaning instructions

To clean the Paper furniture you should dust with a dry micro-fibre cloth, feather duster or similar. A damp cloth can also be used to remove dirt and grease. Always read the label of any cleaning products you wish to use on or near any item from the Moooi collection. For further advice on how to clean this product, please contact your nearest Moooi agent/dealer or you can contact our sales team via the website.

www.moooi.com

# moooi

### dimensions