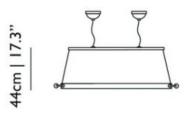

Hz$ 

Cable Length 4M (grey textile)



2 Oak Canopies

#### technical cULus



2x E26 Lampholder 220-240V ~ 50Hz Cable length 4M (grey textile)



2 Oak Canopies



#### packaging

H 61.5 cm | 24.2" W 147 cm | 57.9" D 91 cm | 35.8"

Colli I/I Product weight: 17,5 KG | 39.02 lb With packaging: 25 KG | 55.12 lb

### cleaning instructions

Can be effectively cleaned using a regular household dust cloth or feather duster. Lightly dust inbetween each component when the lamps are not in use. Moooi recommends always reading the label of any cleaning products you wish to use on or near any item from the Moooi collection. For further information on how to clean this product please contact your nearest Moooi agent or dealer which can be located through our website.

# m o o o i

#### dimensions