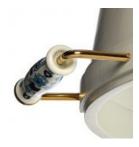

## m o o i



## **Tub Lamp**

Whoever said that designers cannot be pragmatic? The Bucket lamps and Tub lamp by Studio Job are playful interpretations of pragmatic solutions found to the practical challenges of every day's life.

DesignerStudio JobYear of design2012

Material Paper, Solid Oak, Gold plated steel, Porcelain handle

## moooi

### detailing



Authentic Studio Job pattern on ceramic handles

#### colours



Grey Shade



Gold plated steel detailing

#### technical CE



2X E26 Lampholder MAX 60W type H  $220-240V \sim 50Hz$ 

Cable Length 4M (grey textile)



2 Oak Canopies

#### technical cULus



2x E26 Lampholder 220-240V ~ 50Hz Cable length 4M (grey textile)



2 Oak Canopies



#### packaging

H 61.5 cm | 24.2" W 147 cm | 57.9" D 91 cm | 35.8"

Colli I/I Product weight: 17,5 KG | 39.02 lb With packaging: 25 KG | 55.12 lb

### cleaning instructions

Can be effectively cleaned using a regular household dust cloth or feather duster. Lightly dust inbetween each component when the lamps are not in use. Moooi recommends always reading the label of any cleaning products you wish to use on or near any item from the Moooi collecti