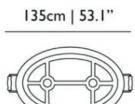

50Hz$ 

Cable Length 4M (grey textile)



2 Oak Canopies

#### technical cULus



2x E26 Lampholder 220-240V ~ 50Hz Cable length 4M (grey textile)



2 Oak Canopies



#### packaging

H 61.5 cm | 24.2" W 147 cm | 57.9" D 91 cm | 35.8"

Colli I/I Product weight: 17,5 KG | 39.02 lb With packaging: 25 KG | 55.12 lb

### cleaning instructions

Can be effectively cleaned using a regular household dust cloth or feather duster. Lightly dust inbetween each component when the lamps are not in use. Moooi recommends always reading the label of any cleaning products you wish to use on or near any item from the Moooi collection. For further information on how to clean this product please contact your nearest Moooi agent or dealer which can be located through our website.

# m o o o i

#### dimensions