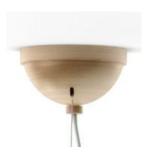

#### technical CE

2X E26 Lampholder MAX 60W type H  $220-240V \sim 50Hz$ 

Cable Length 4M (grey textile)

2 Oak Canopies

#### technical cULus

2x E26 Lampholder 220-240V ~ 50Hz Cable length 4M (grey textile)

2 Oak Canopies