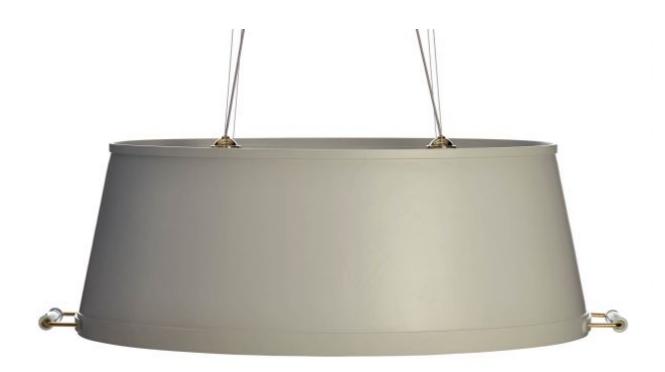

## **Tub Lamp**

Whoever said that designers cannot be pragmatic? The Bucket lamps and Tub lamp by Studio Job are playful interpretations of pragmatic solutions found to the practical challenges of every day's life.

DesignerStudio JobYear of design2012

Material Paper, Solid Oak, Gold plated steel, Porcelain handle

#### colours

Grey Shade

Gold plated steel detailing