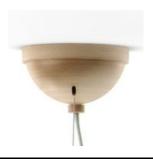

#### technical CE

2X E26 Lampholder MAX 60W type H  $220-240V \sim 50Hz$ 

Cable Length 4M (grey textile)

2 Oak Canopies

#### technical cULus

2x E26 Lampholder 220-240V ~ 50Hz Cable length 4M (grey textile)

2 Oak Canopies