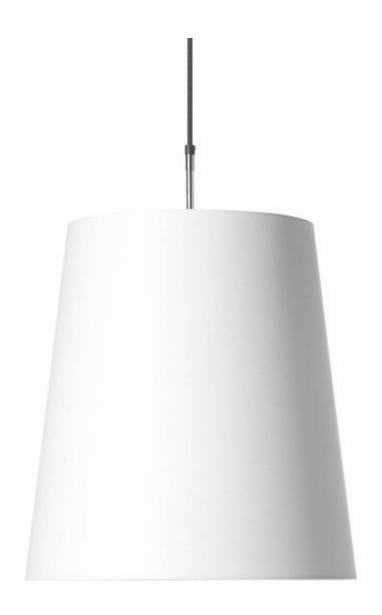

### **Round Light**

Round Light - A classic lamp from the Moooi lighting collection both versatile and charismatic in form and function.

Designer

Marcel Wanders

Year of design

1999

Material

PVC/viscose laminate and a metal frame structure, chromed steel pendant.