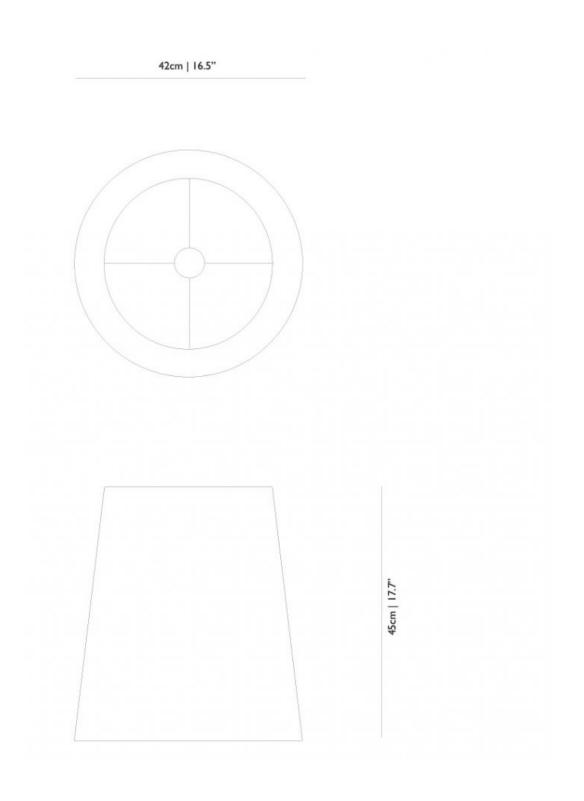

#### packaging

H 60 cm | 23,6"

W 46 cm | 18,1"

D 46 cm | 18,1"

Colli I/I

Product weight:

1,3 KG | 2,9 lb

With packaging:

3,5 KG | 7,7 lb