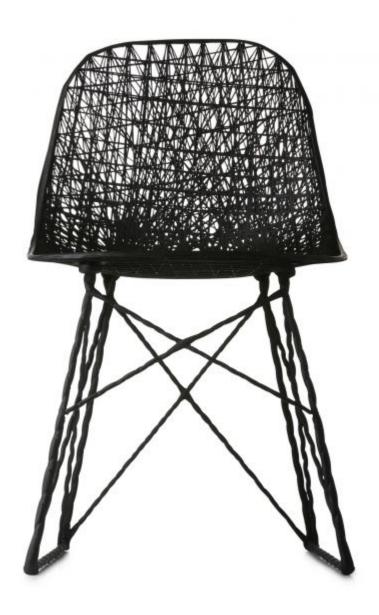

# **Carbon Chair**

Carbon Chair of Bertjan Pot and Marcel Wanders speaks of dedicated craftsmanship in connection to high tech materials only made possible by personal excitement, passion and enlighted.

# detailing

The carbon chair & bar stool's uncomparable lightness both visualy and physically is due to the structure. Individual strands of carbon interwoven to create a strong body and intricate aesthetic.