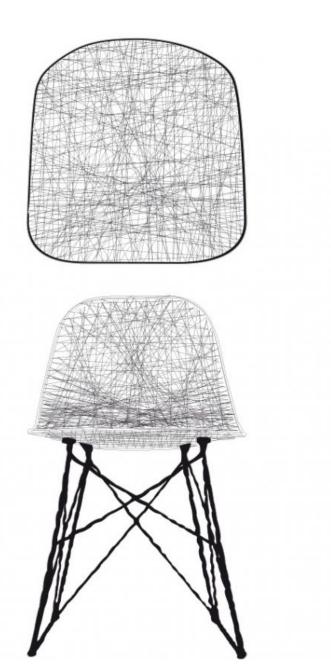

nly made possible by personal excitement, passion and enlighted.

DesignerBertjan PotYear of design2004

Materialcarbon fiber drained in epoxy resinAdditionalFor indoor and outdoor use

# m o o i

# detailing

The carbon chair & bar stool's uncomparable lightness both visualy and physically is due to the structure. Individual strands of carbon interwoven to create a strong body and intricate aesthetic.

#### colour



Black

### packaging

H 102 cm | 40.2" W 52 cm | 20.5" D 61 cm | 24"

Colli 1/2 Product weight: 3,7 KG | 8,15 lb With packaging: 4,5 KG | 9,5 lb

# cleaning instructions

Moooi recommends cleaning the Carbon chair with a feather duster and a damp cloth. This should be done regularly as dust can gather in between the strands of carbon.

# m o o i

## dimensions

47cm | 18.5"



79cm | 31.1"

49cm [19.3"

45cm | 18 1"