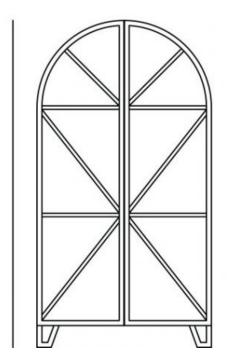

## **Tudor Cupboard**

by Kiki & Joost The Tudor Cupboard is the perfect grand space to store your good tableware, shiny glassware and all sorts of curiosities or clothing. With all the grace of its tall and dignified appearance, it will protect precious treasures and great memories with the constancy and devotion of a loyal friend.

### dimensions

225cm | 88,6"