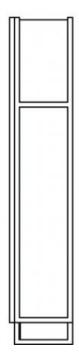

|

## moooi

#### detailing



Tudor is upholstered with woven polyester fabric normally used for fashion labels which is easy to maintain. Refined Hidden Treasures concealed in pattern of fabric.

#### colours

Wooden frame: White washed | Fabric: Hidden Treasures Red, Blue or Green





Red



Green

### packaging

H 235 cm | 92,5" W 130 cm | 51,2" D 54 cm | 21,3"

Colli 1/1

With packaging: 90 KG | 198,4 lb

### cleaning instructions

Blue

Moooi recommends using a good furniture polish and a soft cloth. Apply generously in layers to the surface and use the cloth to shine. Do not use abraisive fabrics, gently remove tough stains with warm water and a trusted multi-surface cleaner.

## moooi

### dimensions







225cm | 88,6"