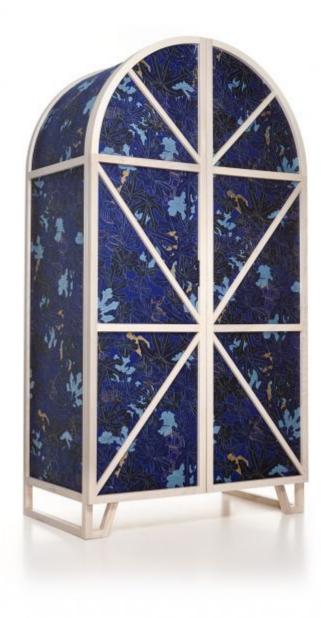

## **Tudor Cupboard**

by Kiki & Joost The Tudor Cupboard is the perfect grand space to store your good tableware, shiny glassware and all sorts of curiosities or clothing. With all the grace of its tall and dignified appearance, it will protect precious treasures and great memories with the constancy and devotion of a loyal friend.

| Designer       | Kiki & Joost                                                          |
|----------------|-----------------------------------------------------------------------|
| Year of design | 2013                                                                  |
| Material       | Solid ash frame and textile                                           |
| Additional     | Tudor is upholstered with polyester fabric which is easy to maintain. |
|                |                                                                       |

#### detailing

Tudor is upholstered with woven polyester fabric normally used for fashion labels which is easy to maintain. Refined Hidden Treasures concealed in pattern of fabric.

#### colours

Wooden frame: White washed | Fabric: Hidden Treasures Red, Blue or Green

Red

Green