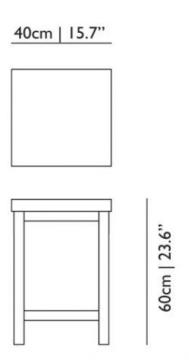

colours have been matched as closely as possible. The colour depends on your monitor and printer. Use official RAL Colour Publications for most accurate colour.



## moooi

### moooi°

#### packaging

H 70 cm | 27.5" W 50 cm | 19.7" D 50 cm | 19.7"

Colli 1/1

Product weight: 5 KG | 11 lb

With packaging: 6.5 KG | 14.3 lb

#### cleaning instructions

To clean the Paper furniture you should dust with a dry micro-fibre cloth, feather duster or similar. A damp cloth can also be used to remove dirt and grease. Always read the label of any cleaning products you wish to use on or near any item from the Moooi collection. For further advice on how to clean this product, please contact your nearest Moooi agent/dealer or you can contact our sales team via the website.

### moooi

#### dimensions