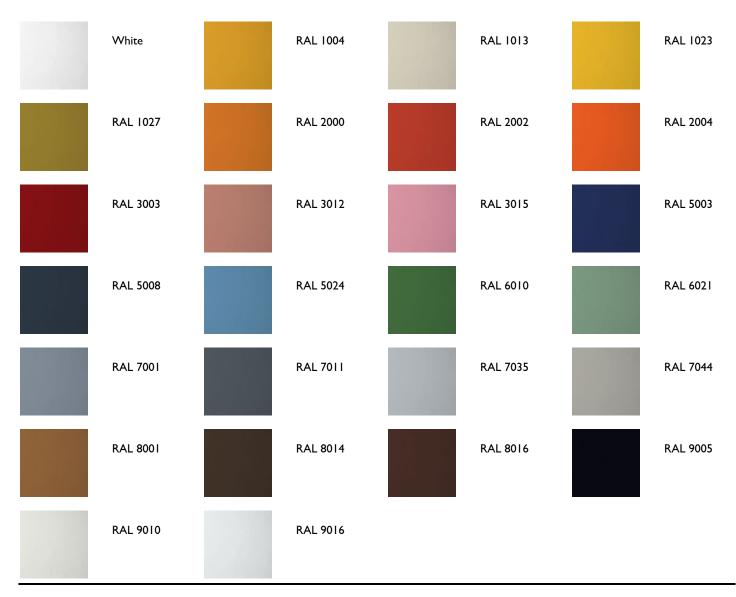

#### colours

The RAL colours have been matched as closely as possible. The colour depends on your monitor and printer. Use official RAL Colour Publications for most accurate colour.