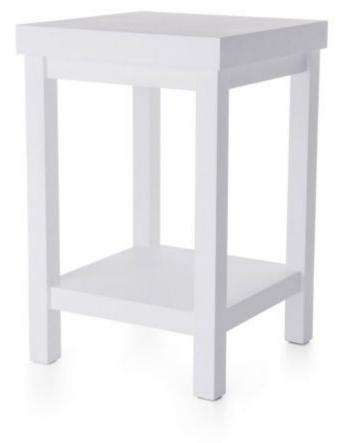

### Paper Side Table

Did the idea of paper furniture ever strike your mind? Inspired by classic icons but manufactured like modern day furniture, this cardboard flat packed furniture collection is an ode to classical style and to the material.

Designer Year of design Material Studio Job 2008 wooden base, paper & cardboard