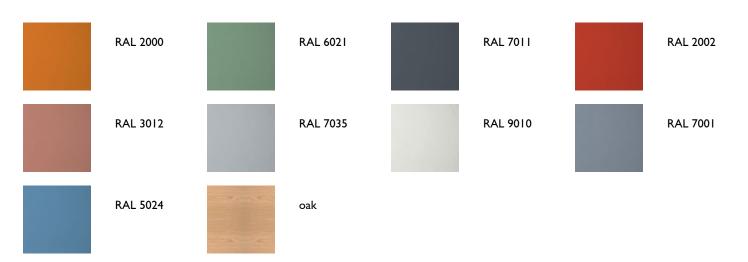

#### colours

The RAL colours have been matched as closely as possible. The colour depends on your monitor and printer. Use official RAL Colour Publications for most accurate colour.