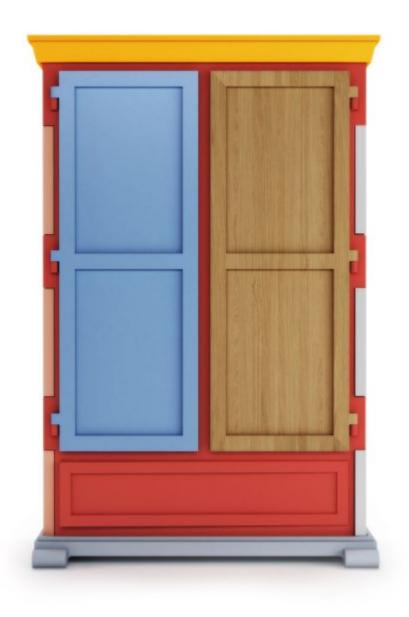

## **Paper Cupboard Patchwork**

Paper Patchwork by Studio Job is a new member of Moooi's renowned Paper Collection family, which celebrates classic forms and a material with infinite potential: paper.

DesignerStudio JobYear of design2012

Material wood and cardboard, finished with paper, polyurethane (PU) and wood veneer

www.moooi.com