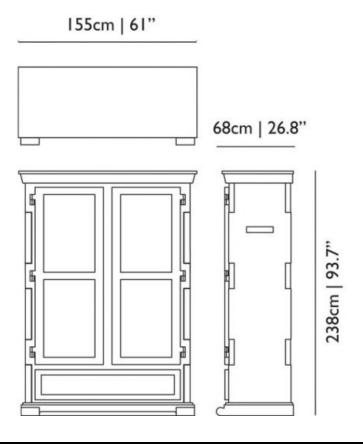

| Product weight:                  |
| Product weight:<br>20KG   44.1Ib | Product weight:<br>40KG   88.2lb | Product weight:<br>34KG   94.8lb | Product weight:<br>20KG   44.1lb |
| o .                              | · ·                              | · ·                              | J                                |

### cleaning instructions

To clean the Paper furniture you should dust with a dry micro-fibre cloth, feather duster or similar. A damp cloth can also be used to remove dirt and grease. Always read the label of any cleaning products you wish to use on or near any item from the Moooi collection. For further advice on how to clean this product, please contact your nearest Moooi agent/dealer or you can contact our sales team via the website.

#### dimensions