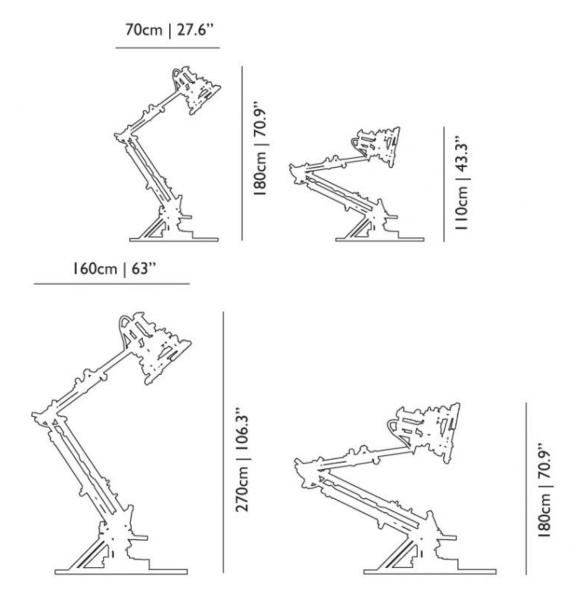

### packaging

Brave New World Lamp: Brave New World Lamp XL:

H 81 cm | 31.9" H 110 cm | 43.3" W 67 cm | 26.4" W 100 cm | 39.4" D 123 cm | 48.4" D 190 cm | 74.8"

Colli I

Colli I Product weight:
Product weight: 55 KG | 121 lb
16 KG | 35,3 lb With packaging:
With packaging: 71,5 KG | 157,6 lb

## dimensions