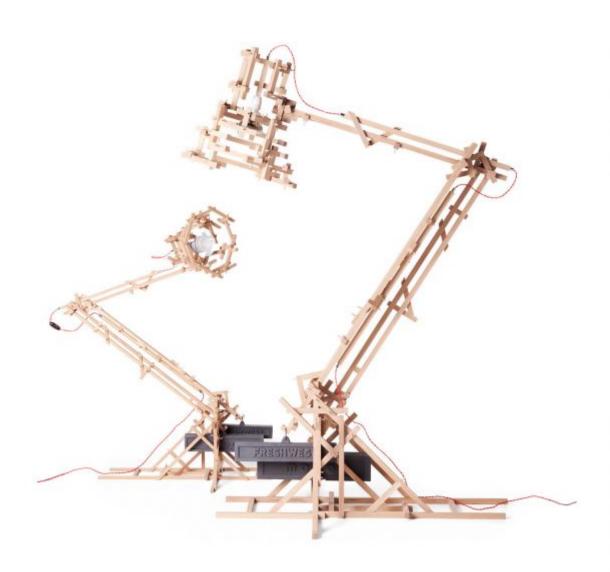

## **Brave New World Lamp**

In a brave new world imagination is free to produce a complex lamp with simple materials, translating the warm soul of the oak wood in a mechanic way. The brave new world Lamp started as a concept piece of random thought-initiated construction. Following the example of old Far Eastern bamboo scaffolding or simply of our childhood meccano creations, the Brave New World Lamp was developed without a design or plan in place. Nevertheless each piece of wood is carefully notched and pegged together to form an integral part of the overall mechanical structure.

## detailing

The construction of the Brave New World Lamp has two special weights made from cast-iron. Please refer to the manual for more information.