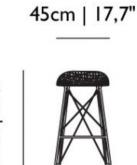

ooi recommends using a good furniture polish and a soft cloth. Apply generously in layers to the surface and use the cloth to shine. Do not use abraisive fabrics, gently remove tough stains with warm water and a trusted multi-surface cleaner.

#### packaging

| Carbon Bar Stool                | Carbon Bar Stool Lov               |
|---------------------------------|------------------------------------|
| H 80 cm   31,5"                 | H 70 cm   27,6"                    |
| W 50 cm   19,7"                 | W 50 cm   19,7"                    |
| D 50 cm   19,7"                 | D 50 cm   19,7"                    |
| Colli I/I                       | Colli I/I                          |
| With packaging:<br>5 KG   11 lb | With packaging:<br>4,5 KG   9,9 lb |

# moooi

## dimensions











45cm | 17,7"