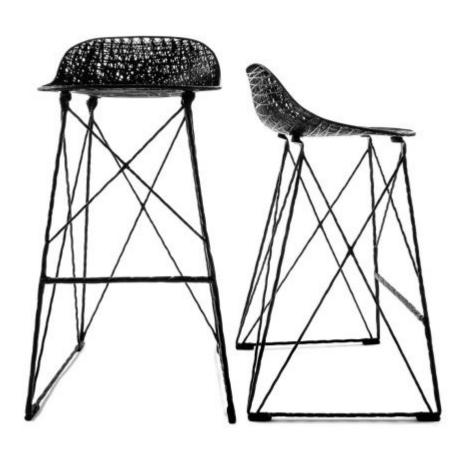

### **Carbon Bar Stool**

A taller relative of the Carbon Chair, the Carbon Barstool embodies the same passion for craftsmanship, but literally takes it to another levelâ ¦ Lean and light, itâ s the ideal stool to move with you. Whether in your own kitchen or at the pub, the Carbon Barstool always gives you 'a lift' to the nearest bar.

DesignerBertjan PotYear of design2015

**Material** Carbon fiber drained in epoxy resin

Additional For indoor and outdoor use

## detailing

The carbon chair & bar stool's uncomparable lightness both visualy and physically is due to the structure. Individual strands of carbon interwoven to create a strong body and intricate aesthetic.