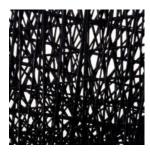

## detailing

The carbon chair & bar stool's uncomparable lightness both visualy and physically is due to the structure. Individual strands of carbon interwoven to create a strong body and intricate aesthetic.

#### colour

Black