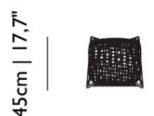

Moooi recommends using a good furniture polish and a soft cloth. Apply generously in layers to the surface and use the cloth to shine. Do not use abraisive fabrics, gently remove tough stains with warm water and a trusted multi-surface cleaner.

#### packaging

| Carbon Bar Stool                | Carbon Bar Stool Lov               |
|---------------------------------|------------------------------------|
| H 80 cm   31,5"                 | H 70 cm   27,6"                    |
| W 50 cm   19,7"                 | W 50 cm   19,7"                    |
| D 50 cm   19,7"                 | D 50 cm   19,7"                    |
| Colli I/I                       | Colli I/I                          |
| With packaging:<br>5 KG   11 lb | With packaging:<br>4,5 KG   9,9 lb |

# moooi

## dimensions











45cm | 17,7"