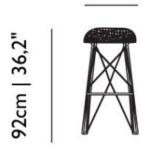

recommends using a good furniture polish and a soft cloth. Apply generously in layers to the surface and use the cloth to shine. Do not use abraisive fabrics, gently remove tough stains with warm water and a trusted multi-surface cleaner.

#### packaging

| Carbon Bar Stool                | Carbon Bar Stool Lov               |
|---------------------------------|------------------------------------|
| H 80 cm   31,5"                 | H 70 cm   27,6"                    |
| W 50 cm   19,7"                 | W 50 cm   19,7"                    |
| D 50 cm   19,7"                 | D 50 cm   19,7"                    |
| Colli I/I                       | Colli I/I                          |
| With packaging:<br>5 KG   11 lb | With packaging:<br>4,5 KG   9,9 lb |

# moooi

## dimensions











45cm | 17,7"