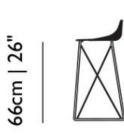

i recommends using a good furniture polish and a soft cloth. Apply generously in layers to the surface and use the cloth to shine. Do not use abraisive fabrics, gently remove tough stains with warm water and a trusted multi-surface cleaner.

#### packaging

| Carbon Bar Stool                | Carbon Bar Stool Lov               |
|---------------------------------|------------------------------------|
| H 80 cm   31,5"                 | H 70 cm   27,6"                    |
| W 50 cm   19,7"                 | W 50 cm   19,7"                    |
| D 50 cm   19,7"                 | D 50 cm   19,7"                    |
| Colli I/I                       | Colli I/I                          |
| With packaging:<br>5 KG   11 lb | With packaging:<br>4,5 KG   9,9 lb |

# moooi

## dimensions











45cm | 17,7"